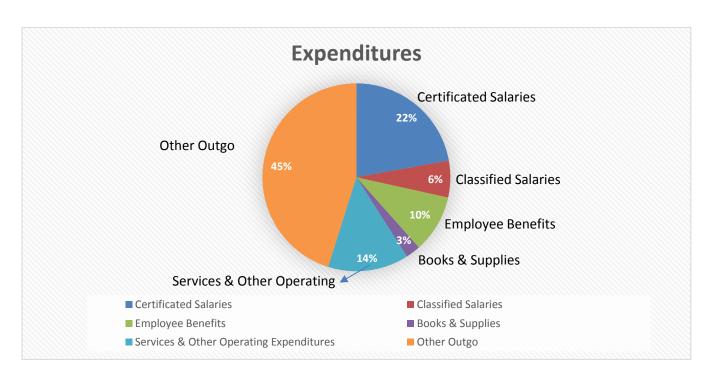

#### **Unaudited Actuals**

The 2016-2017 unaudited actuals are submitted to the Board of Education as required by the State of California. These reports show all revenues, expenditures, and fund balances for the Tri-Valley ROP for the fiscal year ending June 30, 2017. The financial statements will be reviewed by an independent audit firm which will provide an Independent Audit Report by December 15, 2017.

#### Revenue

|                      | 2016-2017 Estimated<br>Revenue | 2016-2017 Unaudited<br>Revenue | Change        |
|----------------------|--------------------------------|--------------------------------|---------------|
| Federal              | \$<br>181,302                  | \$<br>181,302                  | \$<br>-       |
| State                | \$<br>3,644,752                | \$<br>3,794,929                | \$<br>150,177 |
| Local                | \$<br>3,773,202                | \$<br>3,868,382                | \$<br>95,180  |
| <b>Total Revenue</b> | \$<br>7,599,256                | \$<br>7,844,613                | \$<br>245,357 |